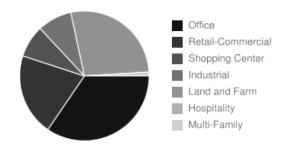

## Current Statistics for Saint Tammany County, LA

| Property Type     | Listings | Asking Lease Rate | Asking Sale Price | Below List | Days on Market | Total Available  |
|-------------------|----------|-------------------|-------------------|------------|----------------|------------------|
| Industrial        | 61       | \$6.93 PSF        | \$72.27 PSF       | 14.9%      | 770            | 587,313 SF       |
| Office            | 245      | \$18.02 PSF       | \$132.13 PSF      | 15.0%      | 186            | 954,144 SF       |
| Retail-Commercial | 145      | \$13.94 PSF       | \$106.15 PSF      | -          | -              | 851,842 SF       |
| Shopping Center   | 57       | \$15.93 PSF       | \$168.61 PSF      | 14.0%      | 408            | 416,718 SF       |
| Vacant Land       | 194      | \$0.86 PSF        | \$1.89 PSF        | 23.9%      | 254            | 124.6 million SF |
| Multi-Family      | 7        | -                 | \$123.21 PSF      | -          | -              | 21,970 SF        |